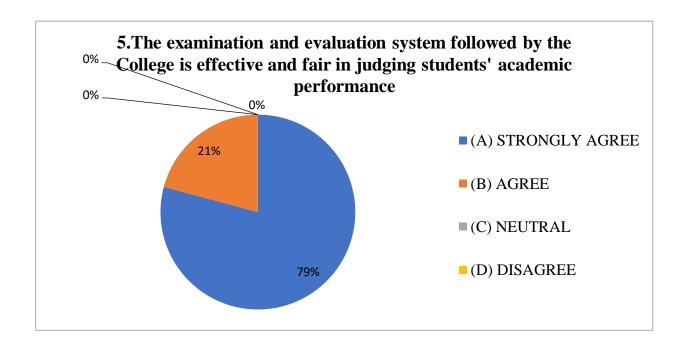

Minority College Affiliated to NBU & recognized by UGC under section 2(f) & 12(B)

Ref. No.:....

Date.....



Principal
Cluny Women's College
Kalimpong

Ref. No.:...

Date.....

#### CLUNY WOMEN'S COLLEGE - Teachers' feedback 2023-2024





A Principal
Cluny Women's College
Kallimpong

(Established & Administered by Sisters of St. Joseph of Cluny)
W.B. Govt. Aided Christian Minority College Affiliated to NBU & recognized by UGC under section 2(f) & 12(B)



Date.....





A Principal

Cluny Women's College
Kalimpong

Tele-Fax.: 03552 - 257924 (O) Email: principalcwc@gmail.com cwc@rediffmail.com

(Established & Administered by Sisters of St. Joseph of Cluny)
W.B. Govt. Aided Christian Minority College Affiliated to NBU & recognized by UGC under section 2(f) & 12(B)

Ref. No.:

Date.....





A Principal

Cluny Women's College
Kalimpong

Tele-Fax.: 03552 - 257924 (O) Email: principalcwc@gmail.com cwc@rediffmail.com

(Established & Administered by Sisters of St. Joseph of Cluny)
W.B. Govt. Aided Christian Minority College Affiliated to NBU & recognized by UGC under section 2(f) & 12(B)

Ref. No.:...

Date.....





A Principal

Cluny Women's College

Kalimpong

#### Cluny Women's College 8th Mile, Kalimpong - 734301 West Bengal, INDIA (Established & Administrated by Sisters of St.

Tele-Fax.: 03552 - 257924 (O) Email: principalcwc@gmail.com cwc@rediffmail.com

(Established & Administered by Sisters of St. Joseph of Cluny)
W.B. Govt. Aided Christian Minority College Affiliated to NBU & recognized by UGC under section 2(f) & 12(B)



Date.....





Principal
Cluny Women's Coll