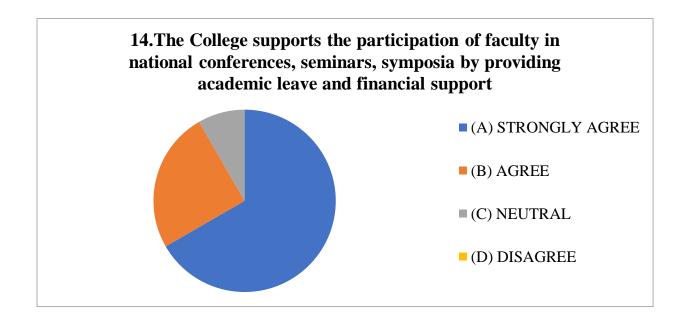

#### CLUNY WOMEN'S COLLEGE - Teachers' feedback 2023-2024

A Principal
Cluny Women's College
Kallimpong

(Established & Administered by Sisters of St. Joseph of Cluny)
W.B. Govt. Aided Christian Minority College Affiliated to NBU & recognized by UGC under section 2(f) & 12(B)