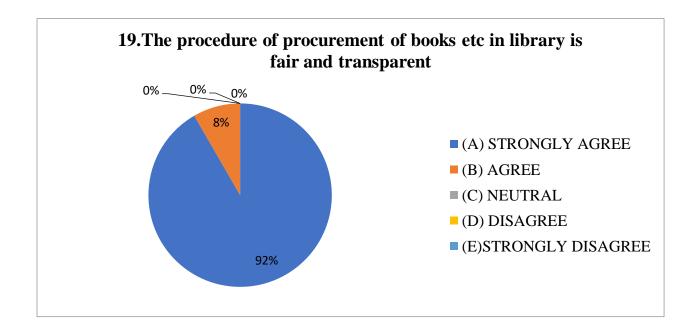

### CLUNY WOMEN'S COLLEGE, KALIMPONG STUDENTS' FEEDBACK ON INSTITUTION (2023-2024)

- A) Excellent B) Very good C) Good D) Average E) Poor Please choose any one from above
- 1. Academic environment in the College.
  - A) B) C) D) E)
- 2. Classes taken regularly in the College.
  - A) B) C) D) E)
- 3. Availability of books, study materials, Journals in the College Library.
  - A) B) C) D) E)
- 4. Availability of latest e-books and e-journals.
  - A) B) C) D) E)
- Classroom and basic amenities are regularly cleared and well maintained.
  - A) B) C) D) E)
- Attitude of College towards extracurricular activities.
  - A) B) C) D) E)
- 7. Availability of recreational facilities.
  - A) B) C) D) E)
- 8. Impartiality at the institutional level.
  - A) B) C) D) E)
- 9. Effective grievance redressal mechanism in place for students.
  - A) B) C) D) E)
- 10. Safety framework for students within College premises.
  - A) B) C) D) E)