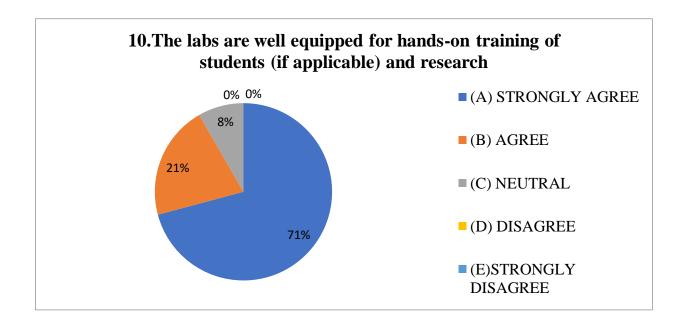

### CLUNY WOMEN'S COLLEGE, KALIMPONG STUDENTS' FEEDBACK ON INSTITUTION (2023-2024)

- A) Excellent B) Very good C) Good D) Average E) Poor Please choose any one from above
- 1. Academic environment in the College.
  - A) B) C) D) E)
- 2. Classes taken regularly in the College.
  - A) B) C) D) E)
- 3. Availability of books, study materials, Journals in the College Library.
  - A) B) C) D) E)
- 4. Availability of latest e-books and e-journals.
  - A) B) C) D) E)
- Classroom and basic amenities are regularly cleared and well maintained.
  - A) B) C) D) E)
- Attitude of College towards extracurricular activities.
  - A) B) C) D) E)
- 7. Availability of recreational facilities.
  - A) B) C) D) E)
- 8. Impartiality at the institutional level.
  - A) B) C) D) E)
- 9. Effective grievance redressal mechanism in place for students.
  - A) B) C) D) E)
- 10. Safety framework for students within College premises.
  - A) B) C) D) E)