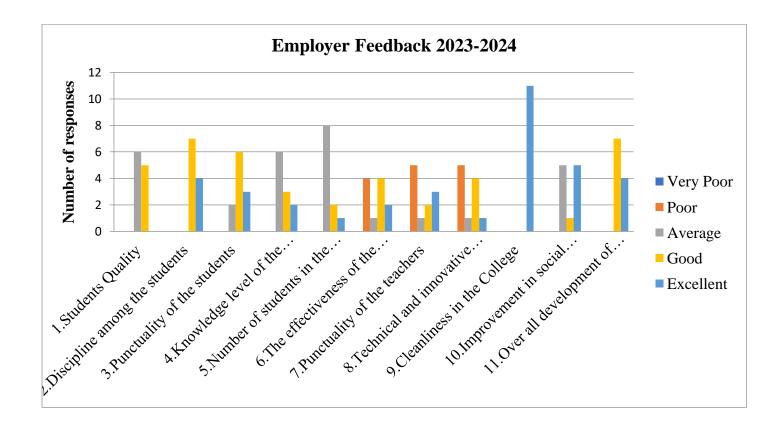

# CLUNY WOMEN'S COLLEGE - Employer Feedback 2023-2024

## CLUNY WOMEN'S COLLEGE, KALIMPONG EMPLOYER FEEDBACK FORM

2022-2023

| Designation:                                                                                                |           |      |         |      |           |
|-------------------------------------------------------------------------------------------------------------|-----------|------|---------|------|-----------|
| Organization:                                                                                               |           |      |         |      |           |
| Email id:                                                                                                   |           |      |         |      |           |
| Please tick your observation about the foll                                                                 | owing:    |      |         |      |           |
| Attributes                                                                                                  | Very Poor | Poor | Average | Good | Excellent |
| Student's Quality                                                                                           | W 1       |      | 585     | ÷    |           |
| Discipline among the students                                                                               |           |      |         |      |           |
| Punctuality of the students                                                                                 |           |      |         |      | 100       |
| Knowledge level of the students                                                                             |           |      |         |      |           |
| Number of students in the College                                                                           | 12 S      |      |         |      | 33 - 3    |
| The effectiveness of the curriculum in skill development and its compatibility with current industry trends |           |      |         |      |           |
| 7. Punctuality of Teachers                                                                                  |           |      |         |      |           |
| Technical and innovative skill of teachers                                                                  |           |      | i e :   |      | 3         |
| Cleanliness in the College                                                                                  | 8 7       |      | 8       |      |           |
| 10. Improvement in Social activities                                                                        | 6         |      |         |      |           |
| 11. Over all development of the<br>College                                                                  |           |      | 10      |      |           |