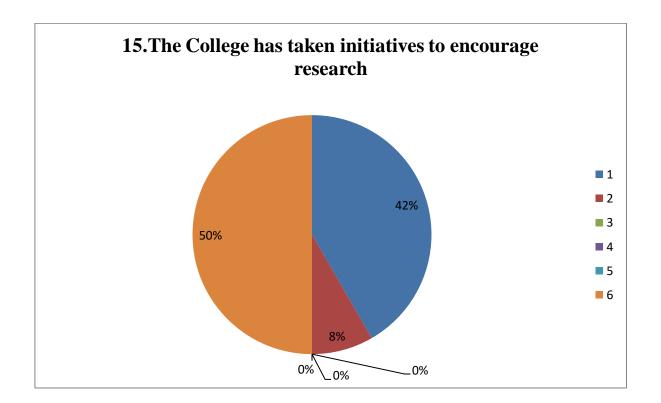

#### CLUNY WOMEN'S COLLEGE - Teachers' feedback 2023-2024

A Principal
Cluny Women's College
Kallimpong

(Established & Administered by Sisters of St. Joseph of Cluny)
W.B. Govt. Aided Christian Minority College Affiliated to NBU & recognized by UGC under section 2(f) & 12(B)