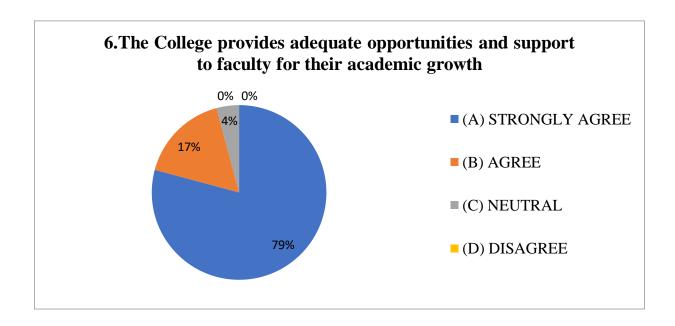

#### CLUNY WOMEN'S COLLEGE - Teachers' feedback 2023-2024

A Principal
Cluny Women's College
Kallimpong

(Established & Administered by Sisters of St. Joseph of Cluny)
W.B. Govt. Aided Christian Minority College Affiliated to NBU & recognized by UGC under section 2(f) & 12(B)