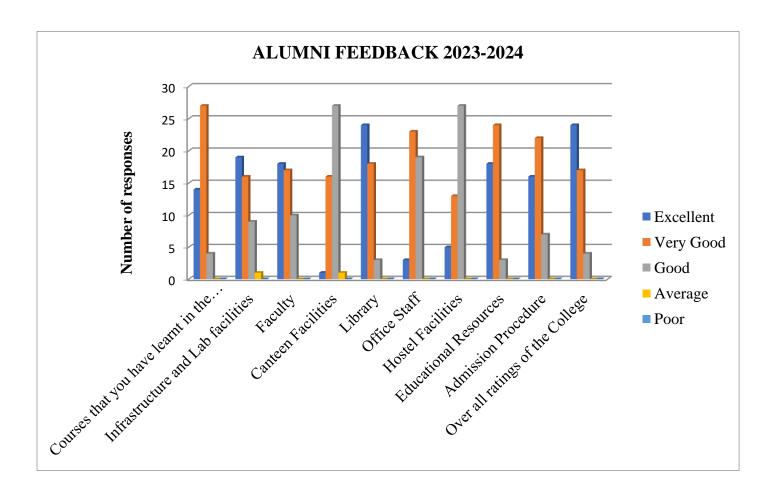

| Tele-Fax.: 03552 - 257924   | $(\mathbf{O})$ |
|-----------------------------|----------------|
| Email: principalcwc@gmail.c | om             |
| cwc@rediffmail.c            | om             |

CLUNY WOMEN'S COLLEGE - ALUMNI FEEDBACK 2022-2023

#### Alumni Feedback form

| 1. | Name of the Alumnus                         | K=8                   |                            |                             |
|----|---------------------------------------------|-----------------------|----------------------------|-----------------------------|
| 2. | Address of the Alumnus                      | 528                   |                            |                             |
| 3. | Contact Number                              | 5 <del>-</del> 85     |                            |                             |
| 4. | Email ID                                    | 528                   |                            |                             |
| 5. | Name of the course completed                | 9 <b>-</b> 9          |                            |                             |
|    | Year of completion of course                | 7 <del>-</del> 2      |                            |                             |
|    | Present Higher Studies/Occupation           | on/ Designation       | -                          |                             |
| 8. | Your Opinion About Our College              | В                     |                            |                             |
|    | How do you rate the courses the occupation? | it you have learnt in | the college in relation to | your current studies/ job / |
|    | a. Excellent b. V                           | Very Good             | c. Goodd. Average          | e. Poor                     |
|    | 2. Infrastructure and Lab facilities w      | while you were in th  | e college:                 |                             |
|    | a. Excellent b. V                           | Very Good             | c. Goodd. Average          | e. Poor                     |
|    | 3. Faculty:                                 |                       |                            |                             |
|    | a. Excellent b. V                           | Very Good             | c. Goodd. Average          | e. Poor                     |
|    | 4. Canteen Facilities:                      |                       |                            |                             |
|    | a. Excellent b. V                           | Very Good             | c. Goodd. Average          | e. Poor                     |
|    | 5. Library:                                 |                       |                            |                             |
|    | a. Excellent b. V                           | Very Good             | c. Goodd. Average          | e. Poor                     |
|    | 6. Office Staff:                            |                       |                            |                             |
|    | a. Excellent b. V                           | Very Good             | c. Goodd. Average          | e. Poor                     |
|    | 7. Hostel Facilities                        |                       |                            |                             |
|    | a. Excellent b. V                           | Very Good             | c. Goodd. Average          | e. Poor                     |

Tele-Fax.: 03552 - 257924 (O) Email: principalcwc@gmail.com cwc@rediffmail.com

Date.....

| 8. Educational Resource                                      | S:                    |                                   |                                        |
|--------------------------------------------------------------|-----------------------|-----------------------------------|----------------------------------------|
| a. Excellent                                                 | b. Very Goo           | d c. Goodd. Average               | e. Poor                                |
| 9. Admission Procedure:                                      |                       |                                   |                                        |
| a. Excellent                                                 | b. Very Goo           | d c. Goodd. Average               | e. Poor                                |
| 10. Overall Rating of the                                    | College:              |                                   |                                        |
| a. Excellent                                                 | b. Very Goo           | d c. Goodd. Average               | e. Poor                                |
| 11. Mention at least four<br>Alumni.<br>1.                   | points which make y   | you feel proud to be associated v | with Cluny Women's College as          |
| 2.                                                           |                       |                                   |                                        |
| 3.                                                           |                       |                                   |                                        |
| 4.                                                           |                       |                                   |                                        |
| 12. In what way have the                                     |                       | elopment activities organised by  | the College contributed to your        |
| overall developmen                                           |                       |                                   |                                        |
| overali developmen                                           |                       |                                   |                                        |
|                                                              | evances with the coll | ege?                              | ······································ |
|                                                              |                       | ege?                              |                                        |
| 13. Do you have any grie<br>A. As a student:                 |                       | ege?<br>b. No                     |                                        |
| 13. Do you have any grie<br>A. As a student:<br>a.           | Yes                   |                                   |                                        |
| 13. Do you have any grie A. As a student: a. B. As an alumnu | Yes                   |                                   |                                        |
| 13. Do you have any grie A. As a student: a. B. As an alumnu | Yes<br>ıs:<br>Yes     | b. No                             |                                        |
| 13. Do you have any grie A. As a student: a. B. As an alumnu | Yes<br>ıs:<br>Yes     | b. No                             |                                        |