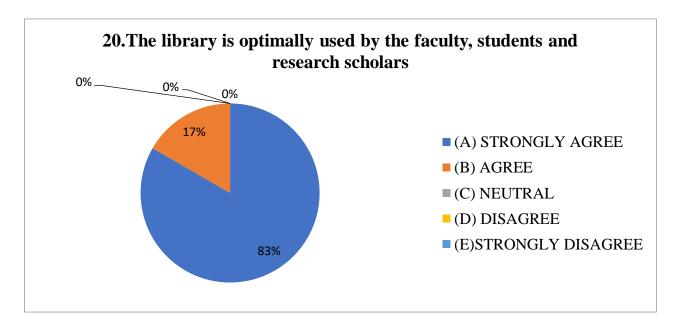

### CLUNY WOMEN'S COLLEGE, KALIMPONG STUDENTS' FEEDBACK ON INSTITUTION (2023-2024)

- A) Excellent B) Very good C) Good D) Average E) Poor Please choose any one from above
- 1. Academic environment in the College.
  - A) B) C) D) E)
- 2. Classes taken regularly in the College.
  - A) B) C) D) E)
- 3. Availability of books, study materials, Journals in the College Library.
  - A) B) C) D) E)
- 4. Availability of latest e-books and e-journals.
  - A) B) C) D) E)
- Classroom and basic amenities are regularly cleared and well maintained.
  - A) B) C) D) E)
- Attitude of College towards extracurricular activities.
  - A) B) C) D) E)
- 7. Availability of recreational facilities.
  - A) B) C) D) E)
- 8. Impartiality at the institutional level.
  - A) B) C) D) E)
- 9. Effective grievance redressal mechanism in place for students.
  - A) B) C) D) E)
- 10. Safety framework for students within College premises.
  - A) B) C) D) E)