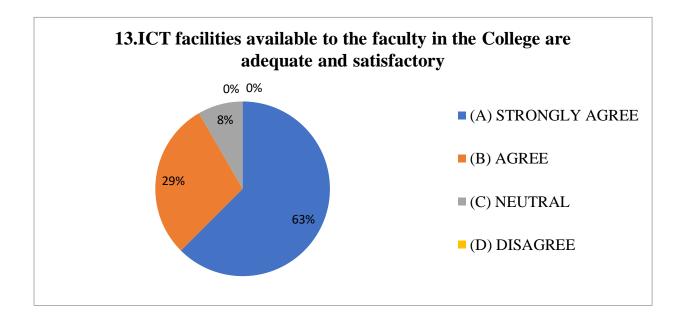

#### CLUNY WOMEN'S COLLEGE - Teachers' feedback 2023-2024

A Principal
Cluny Women's College
Kallimpong

(Established & Administered by Sisters of St. Joseph of Cluny)
W.B. Govt. Aided Christian Minority College Affiliated to NBU & recognized by UGC under section 2(f) & 12(B)