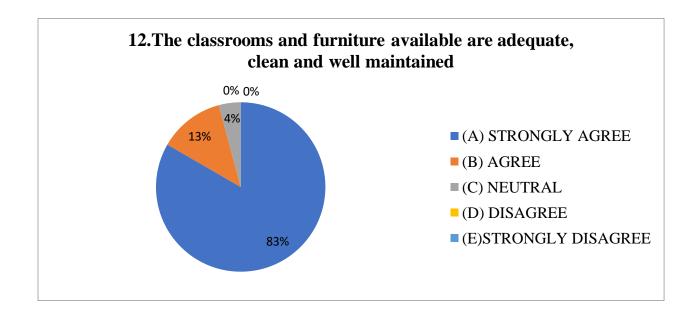

### CLUNY WOMEN'S COLLEGE, KALIMPONG STUDENTS' FEEDBACK ON INSTITUTION (2023-2024)

- A) Excellent B) Very good C) Good D) Average E) Poor Please choose any one from above
- 1. Academic environment in the College.
  - A) B) C) D) E)
- 2. Classes taken regularly in the College.
  - A) B) C) D) E)
- 3. Availability of books, study materials, Journals in the College Library.
  - A) B) C) D) E)
- 4. Availability of latest e-books and e-journals.
  - A) B) C) D) E)
- Classroom and basic amenities are regularly cleared and well maintained.
  - A) B) C) D) E)
- Attitude of College towards extracurricular activities.
  - A) B) C) D) E)
- 7. Availability of recreational facilities.
  - A) B) C) D) E)
- 8. Impartiality at the institutional level.
  - A) B) C) D) E)
- 9. Effective grievance redressal mechanism in place for students.
  - A) B) C) D) E)
- 10. Safety framework for students within College premises.
  - A) B) C) D) E)