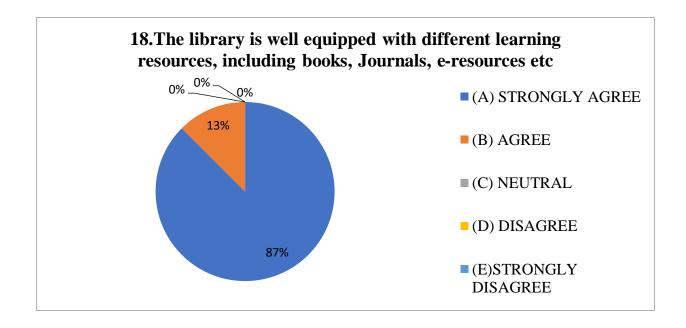

### CLUNY WOMEN'S COLLEGE, KALIMPONG STUDENTS' FEEDBACK ON INSTITUTION (2023-2024)

- A) Excellent B) Very good C) Good D) Average E) Poor Please choose any one from above
- 1. Academic environment in the College.
  - A) B) C) D) E)
- 2. Classes taken regularly in the College.
  - A) B) C) D) E)
- 3. Availability of books, study materials, Journals in the College Library.
  - A) B) C) D) E)
- 4. Availability of latest e-books and e-journals.
  - A) B) C) D) E)
- Classroom and basic amenities are regularly cleared and well maintained.
  - A) B) C) D) E)
- Attitude of College towards extracurricular activities.
  - A) B) C) D) E)
- 7. Availability of recreational facilities.
  - A) B) C) D) E)
- 8. Impartiality at the institutional level.
  - A) B) C) D) E)
- 9. Effective grievance redressal mechanism in place for students.
  - A) B) C) D) E)
- 10. Safety framework for students within College premises.
  - A) B) C) D) E)