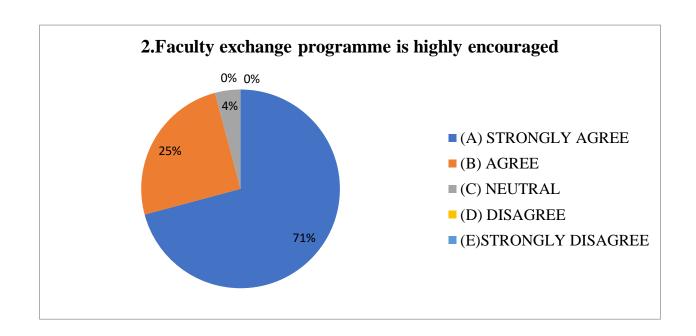

| D)     | E)               |
| 19. | Ef  | fectiv      | ve pl  | atfor  | m for inculcati  |
| A   | ) I | 3) (        | () I   | D) I   | Ε)               |
| 20. | 70  | erall       | ratii  | ng fo  | r the College.   |
|     | A)  | B)          | C)     | D)     | E)               |
|     |     |             |        |        |                  |

Date:

Name of the Student:



Tele-Fax.: 03552 - 257924 (O) Email: principalcwc@gmail.com cwc@rediffmail.com

(Established & Administered by Sisters of St. Joseph of Cluny)
W.B. Govt. Aided Christian Minority College Affiliated to NBU & recognized by UGC under section 2(f) & 12(B)

Ref. No.:....

Date.....



Principal
Cluny Women's College
Kalimpong

Ref. No.:...

Date.....

#### CLUNY WOMEN'S COLLEGE - Teachers' feedback 2023-2024





A Principal
Cluny Women's College
Kallimpong

(Established & Administered by Sisters of St. Joseph of Cluny)
W.B. Govt. Aided Christian Minority College Affiliated to NBU & recognized by UGC under section 2(f) & 12(B)



Date.....





A Principal

Cluny Women's College
Kalimpong

Tele-Fax.: 03552 - 257924 (O) Email: principalcwc@gmail.com cwc@rediffmail.com

(Established & Administered by Sisters of St. Joseph of Cluny)
W.B. Govt. Aided Christian Minority College Affiliated to NBU & recognized by UGC under section 2(f) & 12(B)

Ref. No.:

Date.....





A Principal

Cluny Women's College
Kalimpong

Tele-Fax.: 03552 - 257924 (O) Email: principalcwc@gmail.com cwc@rediffmail.com

(Established & Administered by Sisters of St. Joseph of Cluny)
W.B. Govt. Aided Christian Minority College Affi