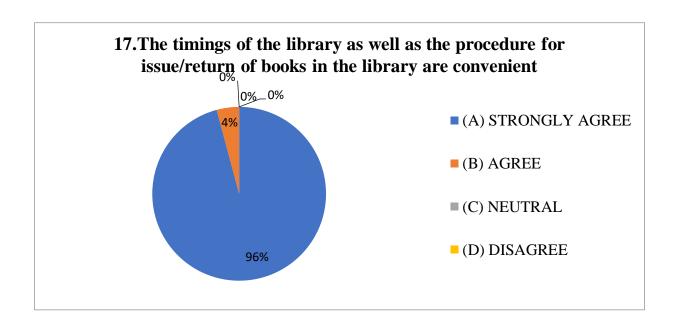

#### CLUNY WOMEN'S COLLEGE - Teachers' feedback 2023-2024

A Principal
Cluny Women's College
Kallimpong

(Established & Administered by Sisters of St. Joseph of Cluny)
W.B. Govt. Aided Christian Minority College Affiliated to NBU & recognized by UGC under section 2(f) & 12(B)