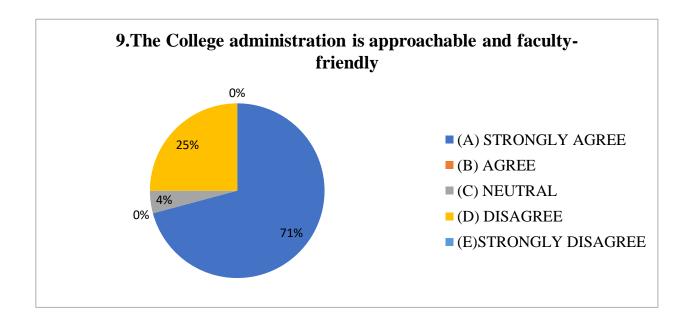

#### CLUNY WOMEN'S COLLEGE - Teachers' feedback 2023-2024

A Principal
Cluny Women's College
Kallimpong

(Established & Administered by Sisters of St. Joseph of Cluny)
W.B. Govt. Aided Christian Minority College Affiliated to NBU & recognized by UGC under section 2(f) & 12(B)