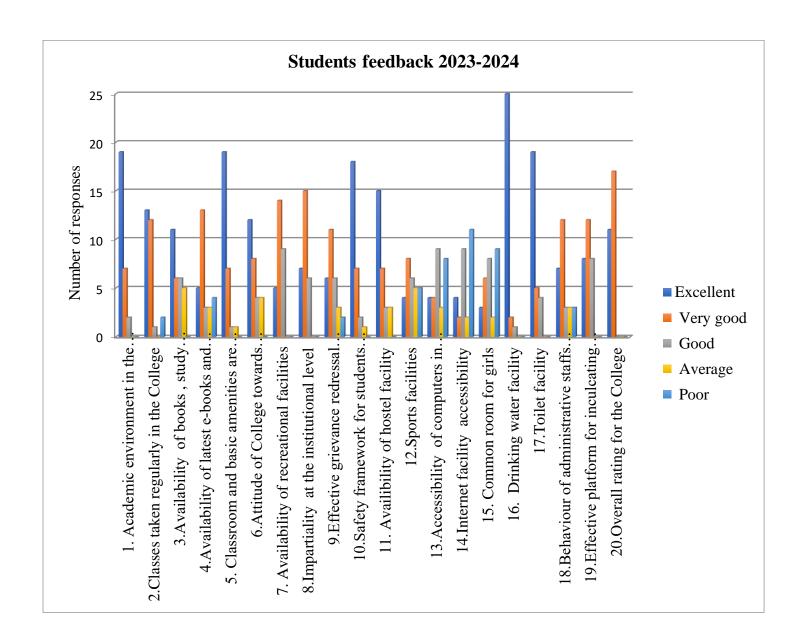

#### CLUNY WOMEN'S COLLEGE - Students feedback 2023-2024

### CLUNY WOMEN'S COLLEGE, KALIMPONG STUDENTS' FEEDBACK ON INSTITUTION (2023-2024)

- A) Excellent B) Very good C) Good D) Average E) Poor Please choose any one from above
- 1. Academic environment in the College.
  - A) B) C) D) E)
- 2. Classes taken regularly in the College.
  - A) B) C) D) E)
- 3. Availability of books, study materials, Journals in the College Library.
  - A) B) C) D) E)
- 4. Availability of latest e-books and e-journals.
  - A) B) C) D) E)
- Classroom and basic amenities are regularly cleared and well maintained.
  - A) B) C) D) E)
- Attitude of College towards extracurricular activities.
  - A) B) C) D) E)
- 7. Availability of recreational facilities.
  - A) B) C) D) E)
- 8. Impartiality at the institutional level.
  - A) B) C) D) E)
- 9. Effective grievance redressal mechanism in place for students.
  - A) B) C) D) E)
- 10. Safety framework for students within College premises.
  - A) B) C) D) E)

|     | -   | Section 100 |        |        |                  |
|-----|-----|-------------|--------|--------|------------------|
|     | A)  | B)          | C)     | D)     | E)               |
| 12. | Sp  | orts        | facili | ties.  |                  |
|     | A)  | B)          | C)     | D)     | E)               |
| 13. | A   | ccess       | sibili | ty of  | computers in (   |
|     | A)  | B)          | C)     | D)     | E)               |
| 14. | Int | erne        | t faci | lity a | accessibility.   |
|     | A)  | B)          | C)     | D)     | E)               |
| 15. | Co  | mm          | on ro  | om f   | or girls.        |
|     | A)  | B)          | C)     | D)     | E)               |
| 16. | Dr  | inkir       | ıg wa  | ater f | acility.         |
|     | A)  | B)          | C)     | D)     | E)               |
| 17. | Toi | let fa      | acilit | y.     |                  |
|     | A)  | B)          | C)     | D)     | E)               |
| 18. | Ве  | havi        | our o  | f adr  | ninistrative sta |
|     | A)  | B)          | C)     | D)     | E)               |
| 19. | Ef  | fectiv      | ve pl  | atfor  | m for inculcati  |
| A   | ) I | 3) (        | () I   | D) I   | Ε)               |
| 20. | 70  | erall       | ratii  | ng fo  | r the College.   |
|     | A)  | B)          | C)     | D)     | E)               |
|     |     |             |        |        |                  |