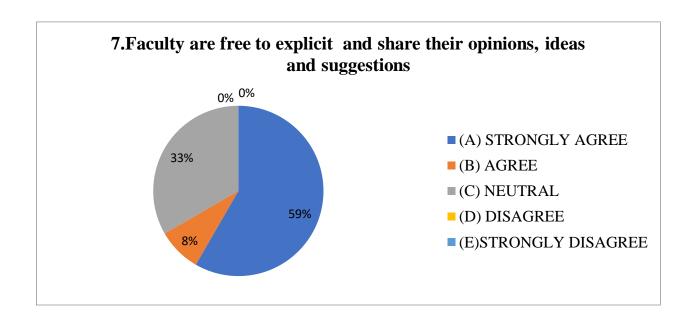

#### CLUNY WOMEN'S COLLEGE - Teachers' feedback 2023-2024

A Principal
Cluny Women's College
Kallimpong

(Established & Administered by Sisters of St. Joseph of Cluny)
W.B. Govt. Aided Christian Minority College Affiliated to NBU & recognized by UGC under section 2(f) & 12(B)