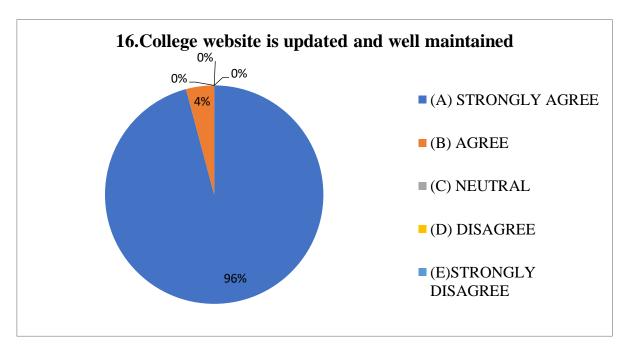

#### CLUNY WOMEN'S COLLEGE - Teachers' feedback 2023-2024

A Principal
Cluny Women's College
Kallimpong

(Established & Administered by Sisters of St. Joseph of Cluny)
W.B. Govt. Aided Christian Minority College Affiliated to NBU & recognized by UGC under section 2(f) & 12(B)