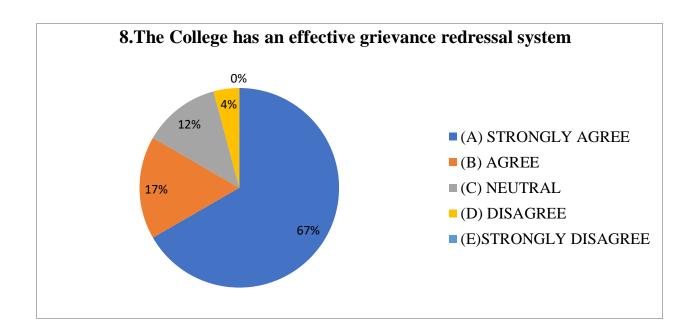

#### CLUNY WOMEN'S COLLEGE - Teachers' feedback 2023-2024

A Principal
Cluny Women's College
Kallimpong

(Established & Administered by Sisters of St. Joseph of Cluny)
W.B. Govt. Aided Christian Minority College Affiliated to NBU & recognized by UGC under section 2(f) & 12(B)